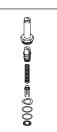

0EM Part #68164

SOLENOID VALVE REPAIR KIT

RPI Part #CSR029 0EM Part #86408 SOLID STATE RELAY

(2x)

RPI Part #AMK177

OEM Part #61301601739

SOLENOID VALVE REPAIR KIT

RPI Part #CSG001 0EM Part #61301605016 D00R GASKET (20" x 20")

(3x)

RPI Part #CSK066 OEM Part #513369 CHECK VALVE REBUILD KIT

(2x)

RPI Part #CST059

OEM Part #61301602492

STEAM TRAP

RPI Part #AMK183

OEM Part #54190

SOLENOID VALVE REPAIR KIT

RPI Part #CSK018
0EM Part #5172951
SOLENOID VALVE REPAIR KIT

RPI Part #CSR028 0EM Part #86407 SOLID STATE RELAY Don't forget ...
RPI has other
PM and Spare Parts
Packages to fit
Castle/Getinge
Bulk Sterilizers.
Click here for more.