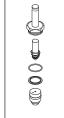

## RPI Part #CSP047 Spare Parts Package to fit Castle/Getinge® Bulk Sterilizers

RPI Part #AMK174 OEM Part #56161

**SOLENOID VALVE REPAIR KIT** 

RPI Part #CSF052 0EM Part #61301600303 FILTER. AIR-IN

(2x)

RPI Part #CSK048