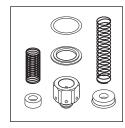

0EM Part #68164

SOLENOID VALVE REPAIR KIT

RPI Part #CSR029 0EM Part #86408 SOLID STATE RELAY

(2x)

RPI Part #AMK177

OEM Part #61301601739

SOLENOID VALVE REPAIR KIT

RPI Part #CSG001 0EM Part #61301605016 D00R GASKET (20" x 20")