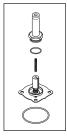

## RPI Part #CSP047 Spare Parts Package to fit Castle/Getinge® Bulk Sterilizers

RPI Part #AMK174 OEM Part #56161

**SOLENOID VALVE REPAIR KIT** 

RPI Part #CSF052 0EM Part #61301600303 FILTER. AIR-IN

(2x)

RPI Part #CSK048

0EM Part #68164

SOLENOID VALVE REPAIR KIT

RPI Part #CSR029 0EM Part #86408 SOLID STATE RELAY

(2x)

RPI Part #AMK177

OEM Part #61301601739

SOLENOID VALVE REPAIR KIT

RPI Part #CSG001 0EM Part #61301605016 D00R GASKET (20" x 20")