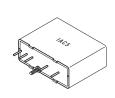

0EM Part #68164

SOLENOID VALVE REPAIR KIT

RPI Part #CSR029 0EM Part #86408 SOLID STATE RELAY

(2x)

RPI Part #AMK177

OEM Part #61301601739

SOLENOID VALVE REPAIR KIT

RPI Part #CSG001 0EM Part #61301605016 D00R GASKET (20" x 20")