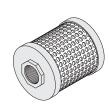

## RPI Part #CSP047 Spare Parts Package to fit Castle/Getinge® Bulk Sterilizers

RPI Part #AMK174 OEM Part #56161

**SOLENOID VALVE REPAIR KIT** 

RPI Part #CSF052 0EM Part #61301600303 FILTER. AIR-IN

(2x)

RPI Part #CSK048