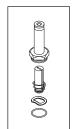

0EM Part #68164

SOLENOID VALVE REPAIR KIT

RPI Part #CSR029 0EM Part #86408 SOLID STATE RELAY

(2x)

RPI Part #AMK177

OEM Part #61301601739

SOLENOID VALVE REPAIR KIT

RPI Part #CSG001 0EM Part #61301605016 D00R GASKET (20" x 20")

(3x)

RPI Part #CSK066 OEM Part #513369 CHECK VALVE REBUILD KIT

(2x)

RPI Part #CST059

OEM Part #61301602492

STEAM TRAP

RPI Part #AMK183

OEM Part #54190

SOLENOID VALVE REPAIR KIT

RPI Part #CSK018
0EM Part #5172951
SOLENOID VALVE REPAIR KIT

RPI Part #CSR028 0EM Part #86407 SOLID STATE RELAY Don't forget ...
RPI has other
PM and Spare Parts
Packages to fit
Castle/Getinge
Bulk Sterilizers.
Click here for more.