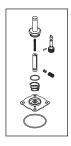

## RPI Part #CSP047 Spare Parts Package to fit Castle/Getinge® Bulk Sterilizers

RPI Part #AMK174 OEM Part #56161

**SOLENOID VALVE REPAIR KIT** 

RPI Part #CSF052 0EM Part #61301600303 FILTER. AIR-IN

(2x)

RPI Part #CSK048

0EM Part #68164

SOLENOID VALVE REPAIR KIT

RPI Part #CSR029 0EM Part #86408 SOLID STATE RELAY

(2x)

RPI Part #AMK177

OEM Part #61301601739

SOLENOID VALVE REPAIR KIT

RPI Part #CSG001 0EM Part #61301605016 D00R GASKET (20" x 20")

(3x)

RPI Part #CSK066 OEM Part #513369 CHECK VALVE REBUILD KIT

(2x)

RPI Part #CST059

OEM Part #61301602492

STEAM TRAP

RPI Part #AMK183

OEM Part #54190

SOLENOID VALVE REPAIR KIT

RPI Part #CSK018
0EM Part #5172951
SOLENOID VALVE REPAIR KIT

RPI Part #CSR028 0EM Part #86407 SOLID STATE RELAY Don't forget ...
RPI has other
PM and Spare Parts
Packages to fit
Castle/Getinge
Bulk Sterilizers.
Click here for more.